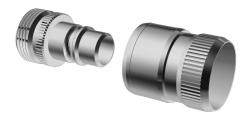

## 04050200 HANSA - Quick-release coupling, G1/2

EAN: 4015474255234 static.hansa.com/04050200

- Health & Care, Accessories
- Chrome

- Twist guard for shower hose
- Shower hose plug-in coupling, DN 15 For installation between hose and faucet for surface-mounted and concealed batteries and for complete emptying of the shower hose in accordance with the Hospital Directive RKI Connection G 1/2 Brass, chrome Two parts with integrated anti-rotation protection